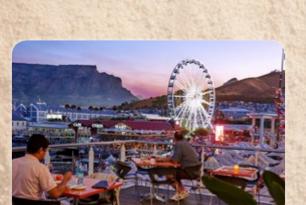

#### SUN 22ND MARCH | CAPE TOWN

After breakfast, check out of the hotel & transfer to Bloemfontein airport for your domestic flight to Cape Town.

After landing, transfer to the Southern Sun Waterfront Hotel and check in for 4 nights' accommodation on a B&B basis. This is where the Irish team stayed during their 2016 Summer Tour.

Optional Tour Dinner Tonight: Enjoy a great three course dinner on the V&A Waterfront, including two glasses of wine, two beers or two soft drinks per person. Transfers from/to the hotel are included. €50pp.