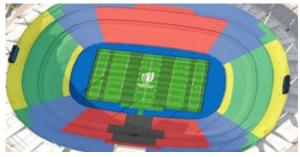

## Stade De France

Ticket Categories (see stadium image)

Category 1-RED

Category 2 - BLUE

Category 3 - GREEN

Category 4 - YELLOW