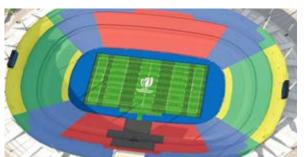

## Stade De France

Ticket Categories (see stadium image)

Category 1-RED

Category 2 - BLUE

Category 3 - GREEN

Category 4 - YELLOW