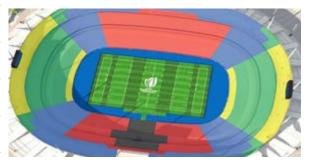

# √ Stade De France

Ticket Categories (see stadium image)

Category 1-RED

Category 2 - BLUE

Category 3 - GREEN

Category 4 - YELLOW