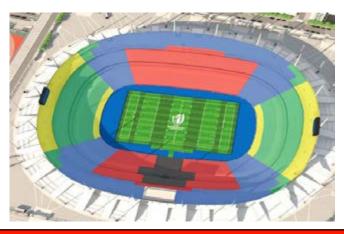

### √ Stade De France

Ticket Categories (your tickets are Category 2 for this tour)

Category 1-RED

### Category 2 - BLUE

Category 3 - GREEN

Category 4 - YELLOW