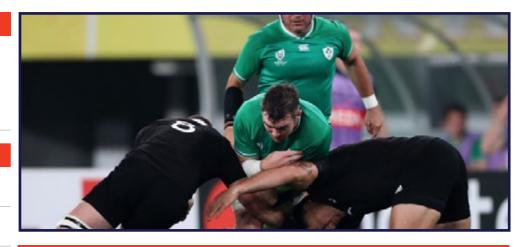

# Quarter-Final 2 & Quarter Final 4

RUGBY
TRAVEL
IRELAND

(Hotel, Ticket, Flights + Transfers Packages)

Ireland will have hopefully qualified from the pool stages and if they win the pool they will play in quarter-final 2 and if they finish second they will play in quarter-final 4. It looks certain that either way, Ireland will be playing hosts France or New Zealand, so an epic weekend awaits! These quarter-finals take place in Paris and our packages include both of these matches. Our hotel, ticket, flight and airport transfer packages depart Dublin but Cork and Shannon may be added subject to demand.