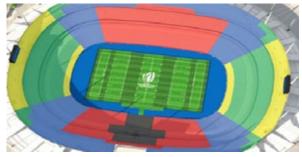

# √ Stade De France

Ticket Categories (see stadium image)

Category 1-RED

Category 2 - BLUE

Category 3 - GREEN

Category 4 - YELLOW