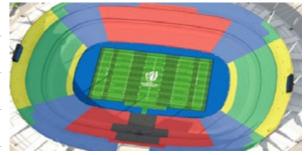

## Stade De France

Ticket Categories (see stadium image)

Category 1-RED

Category 2 - BLUE

Category 3 - GREEN

Category 4 - YELLOW