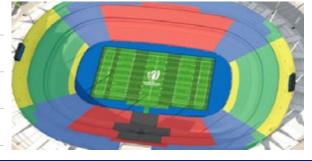

# √ Stade De France

Ticket Categories (see stadium image)

Category 1-RED

Category 2 - BLUE

Category 3 - GREEN

Category 4 - YELLOW